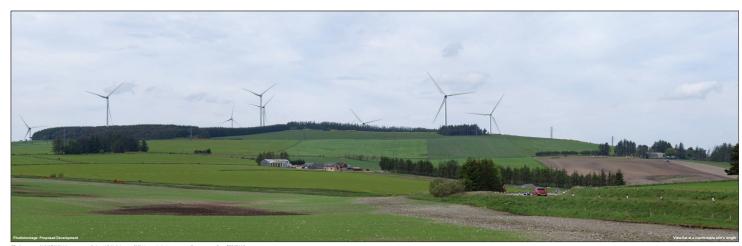

## Environment Landscape and Visual Visualisations

Photomontage visualisations will be prepared to support the LVIA, with a selection of some of the key local views presented today. These demonstrate the current view from each location (The Baseline), and a photomontaged image containing the proposed wind turbines alongside those appearing already in the view (Photomontage: Proposed Development).